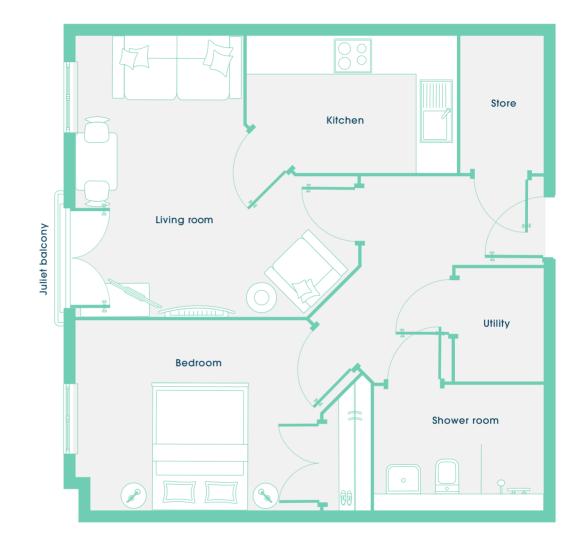

Not to scale

## Dimensions: 52.65m<sup>2</sup> (567 ft<sup>2</sup>)

| Kitchen     | 2.10m x 3.21m | (6′9″ x 10′5″)  |
|-------------|---------------|-----------------|
| Living room | 4.32m x 4.32m | (14'2" x 14'2") |
| Bedroom     | 2.90m x 4.33m | (9′5″ x 14′2″)  |
| Shower room | 1.90m x 2.55m | (6'2" x 8'4")   |
| Utility     | 1.70m x 1.35m | (5'6" x 4'4")   |
| Store       | 2.10m x 1.26m | (6'9" x 4'1")   |
|             |               |                 |

Version 2.0 February 2021

Please note, floor plans and dimensions are taken from architectural drawings and are for guidance only. Dimensions stated are within a tolerance of plus or minus 50mm. Overall dimensions are usually stated and there may be projections or reduced ceiling height into these. Please ask your Sales Advisor for specific details.